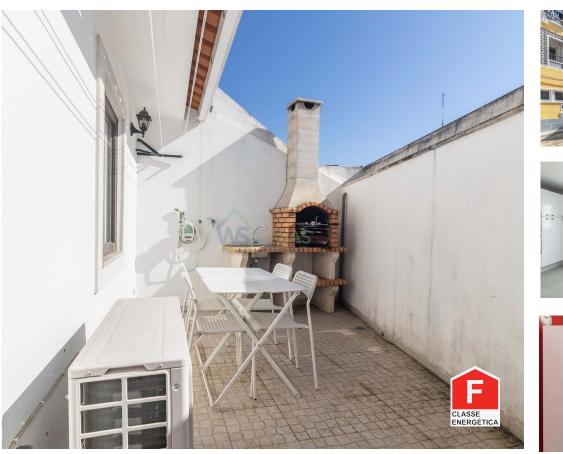

## **Property Features**

- Washing machine
- Air conditioning

• Proximity: Mountain, Shopping, Restaurants, City, Pharmacy, Public Transport, Schools, Public Swimming Pools

- Floors: 3
- Double glazing
- Quiet Location
- Barbecue
- Solar orientation: South, West

- Dishwashing machine
- Equipped kitchen
- Terrace
- Views: Village view
- Pantry
- Central location
- Energetic certification: F

+351939426168 <sup>2</sup>

T +351 925 940 710 <sup>2</sup> · T +351 212 188 526 <sup>1</sup> · E geral@wscasas.pt Rua de São Gonçalo, Lote 33 Loja D AMI 18371